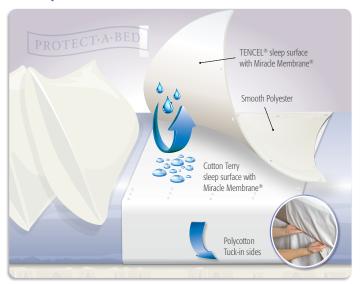

#### **Underneath**

- Soft, silent and super absorbent (up to 1.2 litres) natural cotton terry sleep surface, ideal for toilet training or adult incontinence
- Large, draw sheet style tuck-in sides for extra stability
- Suitable for use with electric blankets

#### On Top

- Double-sided waterproof cover sheet Smooth Polyester on one side and Natural Hygiene Eucalyptus Based Fibre TENCEL® for a silky soft luxurious feel
- Clinically tested protection for sensitive skin
- Natural bacteria growth reduction provides anti-allergy properties
- Adjustable press studs secure the cover sheet for all sizes

# Cover is great protection for boys who tend to wet 'upwards'!

UpandUnder® encases the sleeper's mid section comfortably in order to protect the mattress, fitted sheets, top sheets, blankets or

To use, lay the protector over the bottom sheet and tuck the sides under the mattress.

Attach the cover sheet with the silky soft TENCEL® surface face down, attaching the far side to the bottom protector.

At bed time simply climb in and attach the entry side press studs to fit then pull over any other linen, quilt or blankets for a secure and comfy night's sleep!