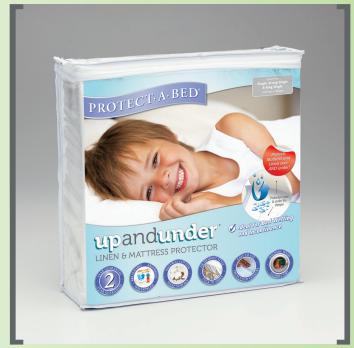

# upandunder

LINEN PROTECTOR

A complete solution for Bed Wetters.

Protection for mattress and linen - above and below!

- No need to change the entire bed if an accident occurs
- Waterproof and breathable providing an hygienic, hypo allergenic environment
- Ideal for toilet training and for bed wetting or incontinence sufferers
- Easy to fit and use drawsheet style with tuck-in skirt and press stud top sheet

# upandunder LINEN PROTECTOR

# SUPER ABSORBENT, STAINPROOFING LINEN PROTECTOR

No need to change the entire bed if an accident occurs. UpandUnder® protects mattress, flat/fitted sheets and quilt.

Waterproof yet breathable Miracle Membrane® barrier protects your mattress and linen, keeping them hygienic, dry and stain free.