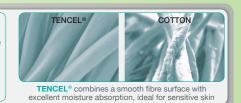

# TENCEL - Ideal for sensitive skin.

The special properties of the TENCEL® fibre make this ideal for people with sensitive skin. Textiles are perceptibly gentle due to the smooth eucalyptus based fibre surface; they feel cooler, obsorb more moisture and reduce bacterial growth.

 $\mathsf{TENCEL}^{\otimes}$  is naturally pure and does not contain any pesticides or agricultural chemicals.